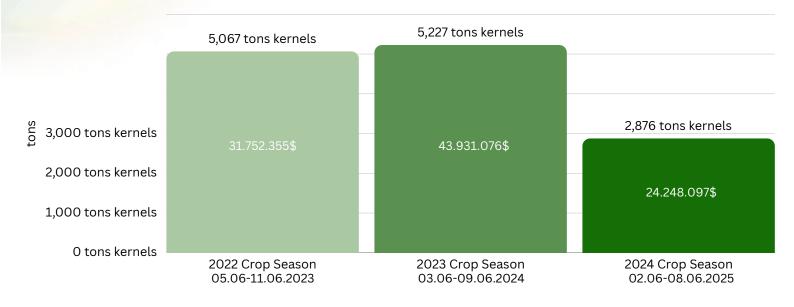

## Weekly

## Seasonal

Last week was a short week with 1.5 days off due to a holiday in Turkey. Weekly shipments may come due to fewer working days. Seasonally, still export is running around 14-15,000 tons kernel basis over the last season. And this difference can be the same by the end of the crop season, too.