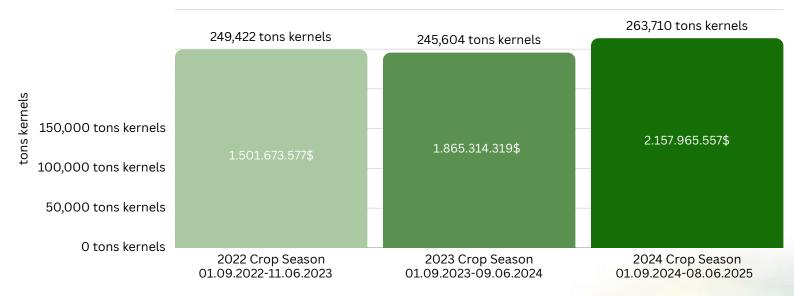

## Weekly

## Seasonal

Last week was a short week with 1.5 days off due to a holiday in Turkey. Weekly shipments may come due to fewer working days. Seasonally, still export is running around 14-15,000 tons kernel basis over the last season. And this difference can be the same by the end of the crop season, too.